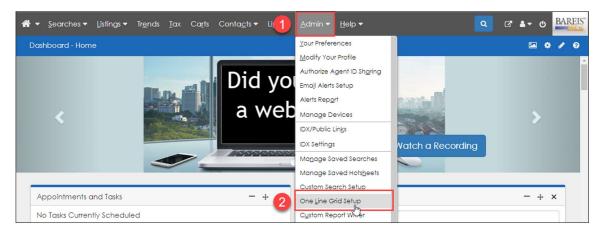

## Option 1:

From the top menu bar, click **Admin** (1) and then select **One Line Grid Setup** (2) from the drop down.