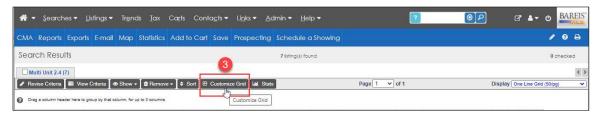

## Option 2:

On the **Search Results** screen (1), click the **Display** drop down in the upper right and select **One Line Grid** (2).

Then click on the **Customize Grid** (3) button.