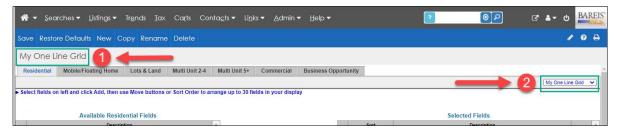

Example: My One Line Grid

4. Your new **One Line Grid** name now appears in the upper left (1) and has been added to the **Display** drop down (2) on the right.

5. Repeat **Steps 2-4** for each **Property Type**, as needed.