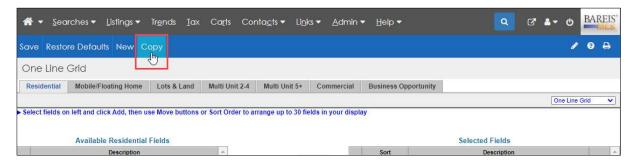

## BAREIS MLS® Copy and Rename the One Line Grid in BAREIS MLS

2. On the **One Line Grid** screen, make a copy of the **One Line Grid** by clicking on the **Copy** button in the upper left.

3. In the Copy Grid window, enter your New Grid Name and click on the Copy button.