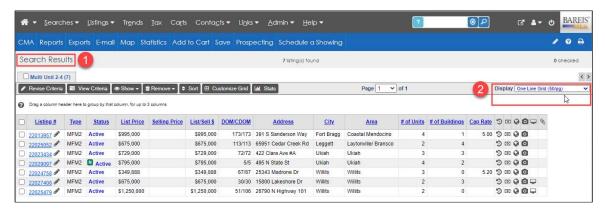

## Option 2:

On the **Search Results** screen (1), click the **Display** drop down in the upper right and select **One Line Grid** (2).

Then click on the **Customize Grid** (3) button.