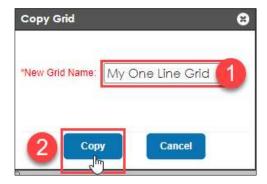

## BAREIS MLS® Copy and Rename the One Line Grid in BAREIS MLS

2. On the **One Line Grid** screen, make a copy of the **One Line Grid** by clicking on the **Copy** button in the upper left.

3. In the Copy Grid window, enter your New Grid Name and click on the Copy button.

Example: My One Line Grid

4. Your new **One Line Grid** name now appears in the upper left (1) and has been added to the **Display** drop down (2) on the right.

5. Repeat **Steps 2-4** for each **Property Type**, as needed.