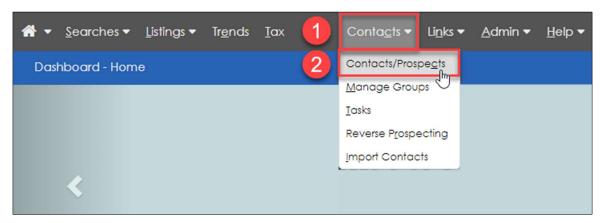

## BAREIS MLS® Export Contacts to CSV from BAREIS MLS

1. Log in to BAREIS MLS. From the top menu bar, click **Contacts** (1) and then select **Contacts / Prospects** (2) from the drop down.

2. On the **Contacts / Prospect** screen, in the **Filters** section, choose **All Active** (1) from the **Group** drop down. Select the contacts you want to export (2) by checking the boxes to the left of the name. Once you have selected your contacts, click **Exports** in the upper left on the second menu bar (3).