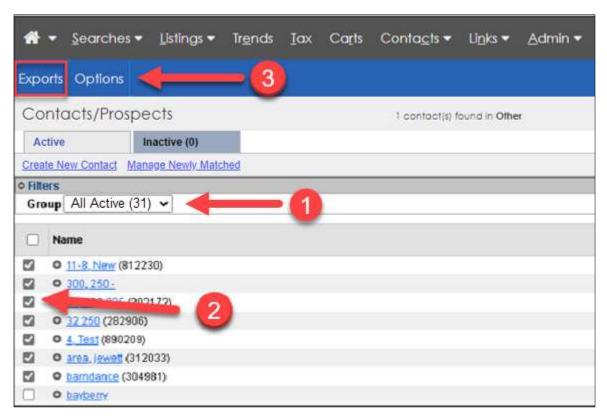

## BAREIS MLS® Export Contacts to CSV from BAREIS MLS

1. Log in to BAREIS MLS. From the top menu bar, click **Contacts** (1) and then select **Contacts / Prospects** (2) from the drop down.

2. On the **Contacts / Prospect** screen, in the **Filters** section, choose **All Active** (1) from the **Group** drop down. Select the contacts you want to export (2) by checking the boxes to the left of the name. Once you have selected your contacts, click **Exports** in the upper left on the second menu bar (3).