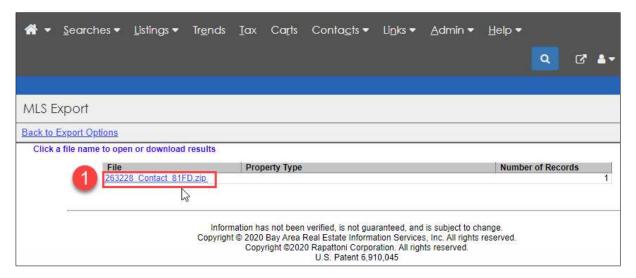

4. A link to the **export file** is displayed. Click on the export file name (1) to download the file.

- 5. The file may be in a compressed format called a **Zip**. All computers can unzip a file. We suggest unzipping the file and renaming it for ease of future use.
  - Double-click on the file to open it and then either unzip or extract the contents.
  - You will be given the ability to choose the destination. The default is always the current location of the zip.
  - We suggest renaming the file as: CSV\_BAREIS