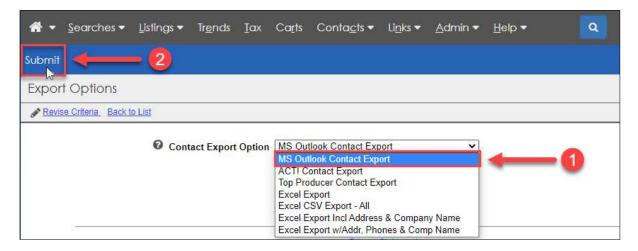

## BAREIS MLS® Export Contacts to CSV from BAREIS MLS

 On the Export Options screen, select MS Outlook Contact Export (1) from the Contact Export Option drop down, and click Submit (2) in the upper left on the second menu bar.