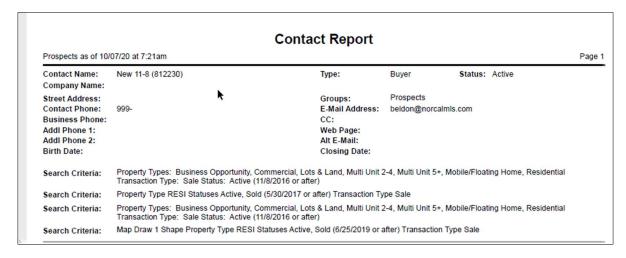

4. A PDF report of your contacts and their search criteria is generated.

- 5. Save this file for future reference (post-BAREIS Plus launch).
- 6. Locate the .pdf file on your system and rename it to include, for example, the name of the system from which you generated the Contact report.
  - <u>Example</u>: ContactReport\_BAREIS.pdf