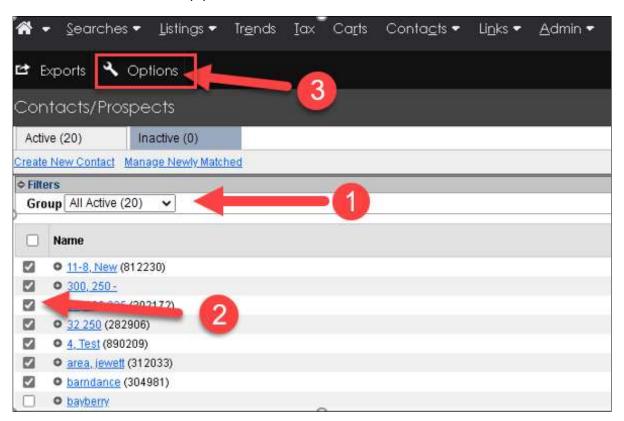

2. On the **Contacts / Prospects** screen, in the **Filters** section, choose **All Active** (1) from the **Group** drop down. Select the contacts you want to export (2) by checking the boxes to the left of the name. Next, click **Options** (wrench icon) in the upper left on the second menu bar (3).