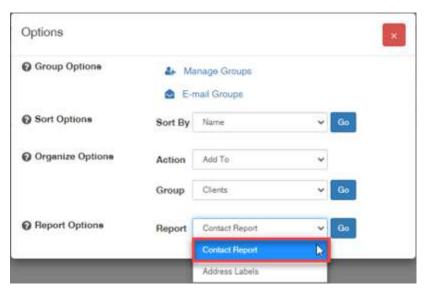

## BAREIS MLS® Capture Contact and Contact Search Criteria from BAREIS MLS

3. In the **Options** pop-up window, in the **Report Options** section, select **Contact Report** from the **Report** drop down and click the **Go** button.