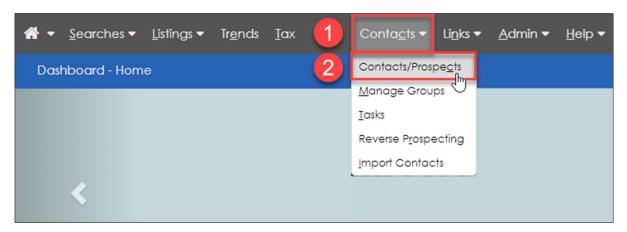

## BAREIS MLS® Capture Contact and Contact Search Criteria from BAREIS MLS

1. Log in to BAREIS MLS. From the top menu bar, click **Contacts** (1) and then select **Contacts / Prospects** (2) from the drop down.