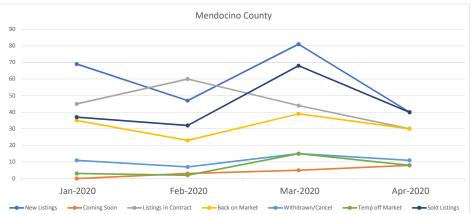

## **Residential - Single Family**

|                      | Jan-2019 | Change | Feb-2019 | Change | Mar-2019 | Change | Apr-2019 | Change  |                      | Jan-2020 | Change | Feb-2020 | Change | Mar-2020 | Change | Apr-2020 | Change |
|----------------------|----------|--------|----------|--------|----------|--------|----------|---------|----------------------|----------|--------|----------|--------|----------|--------|----------|--------|
| New Listings         | 69       | 12%    | 59       | -17%   | 87       | 32%    | 99       | 12%     | New Listings         | 69       | 36%    | 47       | -47%   | 81       | 42%    | 40       | -103%  |
| Coming Soon          | 0        | 0%     | 0        | 0%     | 0        | 0%     | 0        | #DIV/0! | Coming Soon          | 0        | 0%     | 3        | 100%   | 5        | 40%    | 8        | 38%    |
| Listings in Contract | 71       | 13%    | 66       | -8%    | 91       | 27%    | 74       | -23%    | Listings in Contract | 45       | 7%     | 60       | 25%    | 44       | -36%   | 30       | -47%   |
| Back on Market       | 36       | 22%    | 24       | -50%   | 36       | 33%    | 34       | -6%     | Back on Market       | 35       | 9%     | 23       | -52%   | 39       | 41%    | 30       | -30%   |
| Withdrawn/Cancel     | 14       | -7%    | 16       | 13%    | 10       | -60%   | 11       | 9%      | Withdrawn/Cancel     | 11       | -27%   | 7        | -57%   | 15       | 53%    | 11       | -36%   |
| Temp off Market      | 0        | 0%     | 0        | 0%     | 0        | 0%     | 0        | 0%      | Temp off Market      | 3        | 67%    | 2        | -50%   | 15       | 87%    | 8        | -88%   |
| Sold Listings        | 41       | -12%   | 30       | -37%   | 37       | 19%    | 51       | 27%     | Sold Listings        | 37       | -27%   | 32       | -16%   | 68       | 53%    | 40       | -70%   |