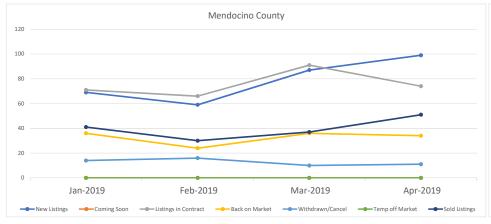

## **Residential - Single Family**

|                      | Jan-2019 | Change | Feb-2019 | Change | Mar-2019 | Change | Apr-2019 | Change  |                      | Jan-2020 | Change | Feb-2020 | Change | Mar-2020 | Change | Apr-2020 | Change |
|----------------------|----------|--------|----------|--------|----------|--------|----------|---------|----------------------|----------|--------|----------|--------|----------|--------|----------|--------|
| New Listings         | 69       | 12%    | 59       | -17%   | 87       | 32%    | 99       | 12%     | New Listings         | 69       | 36%    | 47       | -47%   | 81       | 42%    | 40       | -103%  |
| Coming Soon          | 0        | 0%     | 0        | 0%     | 0        | 0%     | 0        | #DIV/0! | Coming Soon          | 0        | 0%     | 3        | 100%   | 5        | 40%    | 8        | 38%    |
| Listings in Contract | 71       | 13%    | 66       | -8%    | 91       | 27%    | 74       | -23%    | Listings in Contract | 45       | 7%     | 60       | 25%    | 44       | -36%   | 30       | -47%   |
| Back on Market       | 36       | 22%    | 24       | -50%   | 36       | 33%    | 34       | -6%     | Back on Market       | 35       | 9%     | 23       | -52%   | 39       | 41%    | 30       | -30%   |
| Withdrawn/Cancel     | 14       | -7%    | 16       | 13%    | 10       | -60%   | 11       | 9%      | Withdrawn/Cancel     | 11       | -27%   | 7        | -57%   | 15       | 53%    | 11       | -36%   |
| Temp off Market      | 0        | 0%     | 0        | 0%     | 0        | 0%     | 0        | 0%      | Temp off Market      | 3        | 67%    | 2        | -50%   | 15       | 87%    | 8        | -88%   |
| Sold Listings        | 41       | -12%   | 30       | -37%   | 37       | 19%    | 51       | 27%     | Sold Listings        | 37       | -27%   | 32       | -16%   | 68       | 53%    | 40       | -70%   |